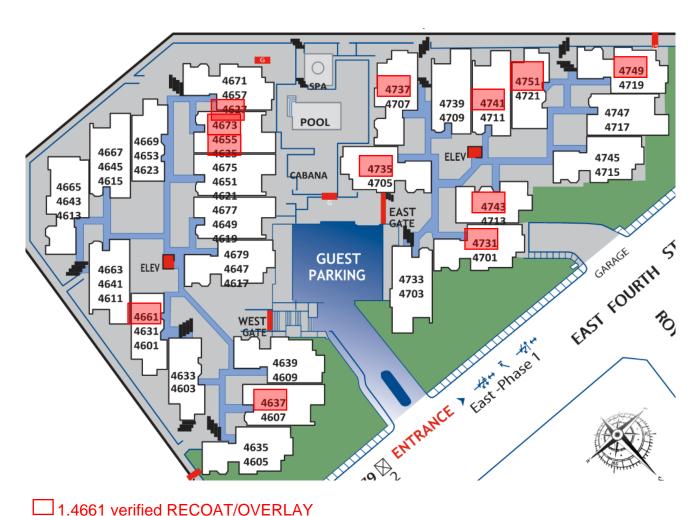

## BRIDGEPORT BALCONY REPAIR SCOPE

- 2.4655 verified RECOAT/OVERLAY

  3.4637 verified REBUILD/ SHEATHING; inspect deck-to-wall flashing for possible replacement

  4.4673 verified RECOAT/OVERLAY (PATCH SHEATHING AT SOFT SPOT)

  5.4731-verified RECOAT/RESLOPE for Drainage

  6.4735- verified REBUILD/SHEATHING; inspect deck-to-wall flashing for possible replacement
- ☐ 7.4737 verified RECOAT/OVERLAY ☐ 8.4743 verified RECOAT/OVERLAY (PATCH SHEATHING AT SOFT SPOT)
- 9.4751 verified RECOAT/OVERLAY
- 10.4749 verified REBUILD/SHEATHING; inspect deck-to-wall flashing for possible replacement
- 11.4741 verified RECOAT/OVERLAY