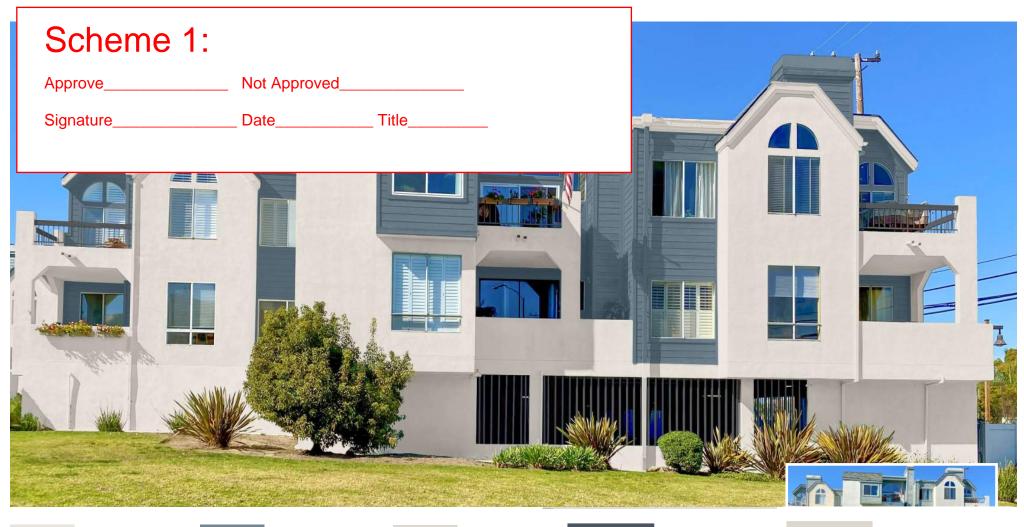

## BRIDGEPORT HOA - ELEVATION MOCK UP #1 • COLOR RENDERING - SCHEME 1A

STUCCO / FASCIA / DOORS **SHOELACE OR-W13** 

**SIDING ADIRONDACK BLUE N480-5** 

PLANTERS / **RETAINING WALLS** SHOELACE OR-W13 RAILS

ZEN RETREAT-VISTA

WALKWAYS/DECKS FIELD STONE -VISTA

Stucco/Fascia/Doors

Siding Planters/Retaining Walls Approved

Don Newton

Note: Unable to sign within box provided

Contact BehrPro Regional Account Manager Amy Tryon at (310) 488-9451 or ATRYON@behr.com with any questions. Made exclusively for BRIDGEPORT HOA by Behr Process Corporation. Professional Products & Services. Variations in sheen, texture, application method and lighting can create perceived differences between the color of the chip and the color of the applied paint. All trademarks, color numbers and color names are the property of their respective owners, 1/2023